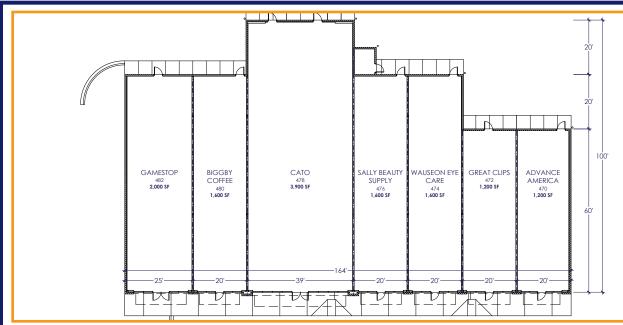

## Rebecca Dragin

(614) 306-4556 dragin@schostak.com 17800 Laurel Park Drive, N. - Suite 200C Livonia, MI 48152

Scan the QR Code for a list of our other properties

| SPACE | TENANT              | SQFT   |
|-------|---------------------|--------|
| 482   | GameStop            | 2,000  |
| 480   | Biggby Coffee       | 1,600  |
| 478   | Cato                | 3,900  |
| 476   | Sally Beauty Supply | 1,600  |
| 474   | Wauseon Eye Care    | 1,600  |
| 472   | Great Clips         | 1,200  |
| 470   | Advance America     | 1,200  |
|       |                     |        |
| Total | Square Footage      | 13,100 |