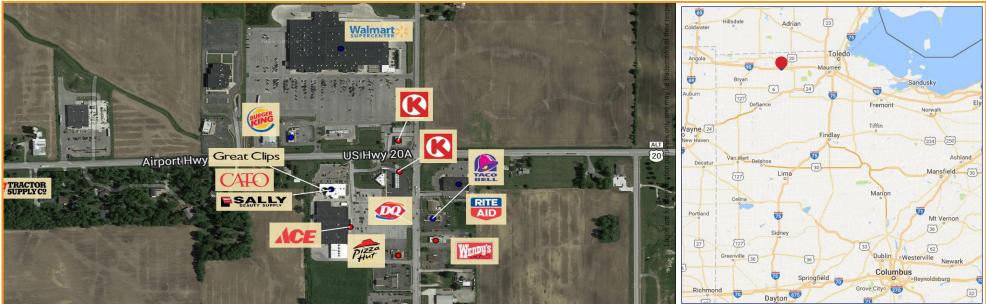

## **WAUSEON**

WAUSEON SHOPPING CENTER 470-482 E. Airport Highway Wauseon, OH 43567

|            | 3 MI     | 5 MI     | 15 MI    |
|------------|----------|----------|----------|
| Pop        | 8,920    | 11,608   | 69,415   |
| НН         | 3,440    | 4,444    | 26,593   |
| Ave HH Inc | \$60,093 | \$62,268 | \$62,081 |

## **PROPERTY FEATURES**

Join Great Clips, Sally Beauty Supply, Biggby Coffee, Cato and GameStop in this excellent location with outstanding visibility neighboring the local Walmart Supercenter.