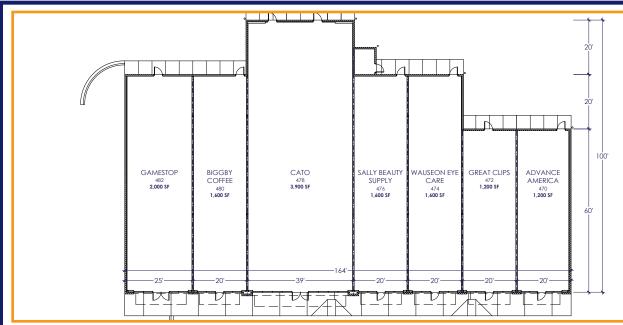

## Sara Chaiken

(248) 357-6140 chaiken@schostak.com 17800 Laurel Park Drive, N. - Suite 200C Livonia, MI 48152

| SPACE | TENANT              | SQFT   |
|-------|---------------------|--------|
| 482   | GameStop            | 2,000  |
| 480   | Biggby Coffee       | 1,600  |
| 478   | Cato                | 3,900  |
| 476   | Sally Beauty Supply | 1,600  |
| 474   | Wauseon Eye Care    | 1,600  |
| 472   | Great Clips         | 1,200  |
| 470   | Advance America     | 1,200  |
|       |                     |        |
| Total | Square Footage      | 13,100 |