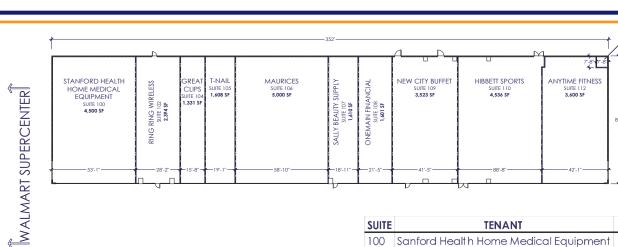

## WORTHINGTON SHOPPING CENTER 1151 Ryan's Road Worthington, MN 56187

| SUITE | TENANT                                | SQFT  | SUITE | TENANT              | SQFT  |
|-------|---------------------------------------|-------|-------|---------------------|-------|
| 100   | Sanford Health Home Medical Equipment | 4,500 | 107   | Sally Beauty Supply | 1,610 |
| 102   | Ring Ring Wireless                    | 2,394 | 108   | OneMain Financial   | 1,601 |
| 104   | Great Clips                           | 1,331 | 109   | New City Buffet     | 3,523 |
| 105   | T-Nail                                | 1,608 | 110   | Hibbett Sports      | 4,536 |
| 106   | Maurices                              | 5,000 | 112   | Anytime Fitness     | 3,600 |