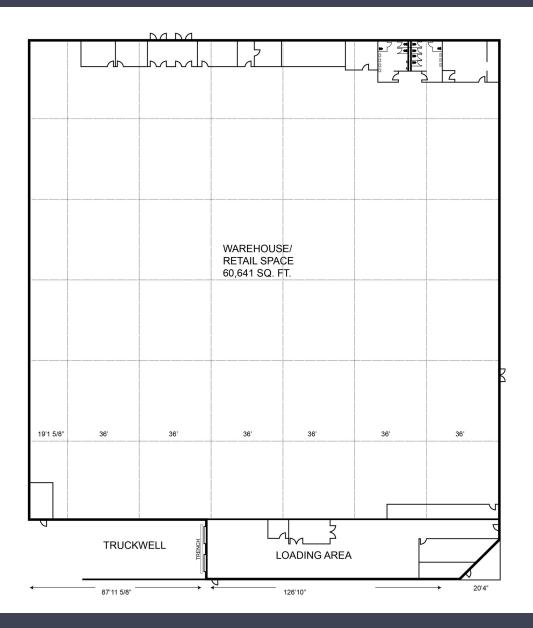

# MIDTOWN BUSINESS CENTER

21110-21166 GREENFIELD - OAK PARK, MICHIGAN

60,641-91,006 Square Feet AVAILABLE

Floor Plan Reflects space available for lease

For more information, please contact:

PAUL HOGE (248) 948 0103 paulhoge@signatureassociates.com GARY STEPHENS (248) 948 0104 gstephens@signatureassociates.com