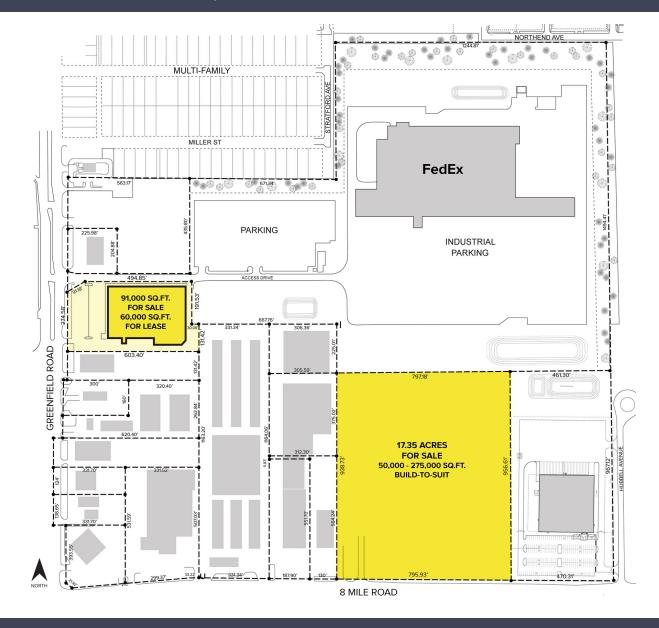

# **MIDTOWN BUSINESS CENTER**

21110-21166 GREENFIELD - OAK PARK, MICHIGAN

60,641-91,006 Square Feet AVAILABLE

Site Plan

For more information, please contact:

PAUL HOGE (248) 948 0103 paulhoge@signatureassociates.com GARY STEPHENS (248) 948 0104 gstephens@signatureassociates.com SIGNATURE ASSOCIATES