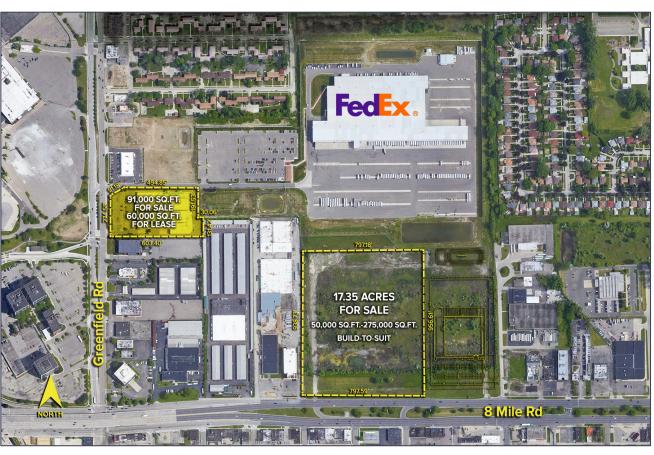

### MIDTOWN BUSINESS CENTER

21110-21166 GREENFIELD ROAD OAK PARK, MICHIGAN

INDUSTRIAL FOR SALE OR LEASE 60,641-91,006 Square Feet Available

### **PROPERTY FEATURES**

- 60,641 square feet available for lease
- Entire 91,006 square foot building for sale
- Office square footage to-suit
- 17'6" clear height
- (2) truckwells
- Zoned B-2 general business
- 400 amps, 240 volts needs refurbishment
- New road with a new traffic light at Greenfield providing great access
- Lease Rate: Negotiable
- Sale Price: Negotiable

# **MIDTOWN BUSINESS CENTER**

21110-21166 GREENFIELD - OAK PARK, MICHIGAN

60,641-91,006 Square Feet AVAILABLE

Site Plan

For more information, please contact:

PAUL HOGE (248) 948 0103 paulhoge@signatureassociates.com GARY STEPHENS (248) 948 0104 gstephens@signatureassociates.com SIGNATURE ASSOCIATES