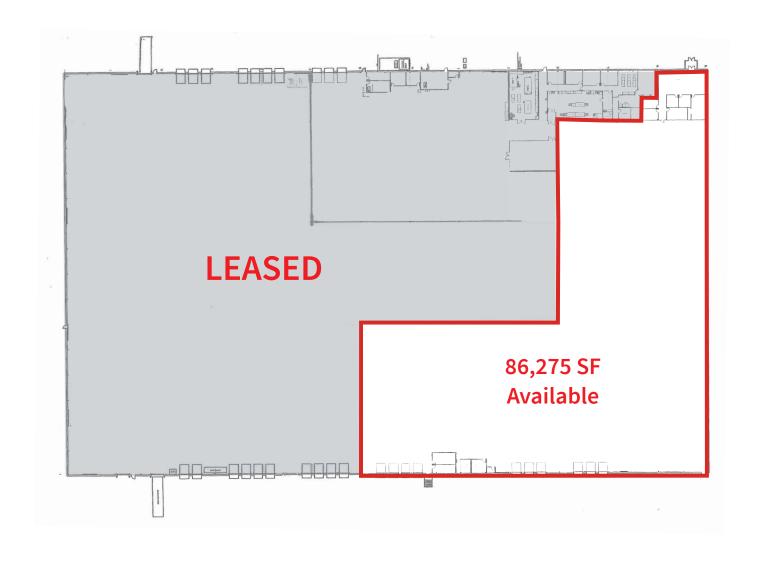

#### **4500 Matthew Drive**

86,275 SF Availability

## 4500 Matthew Drive Floor Plan