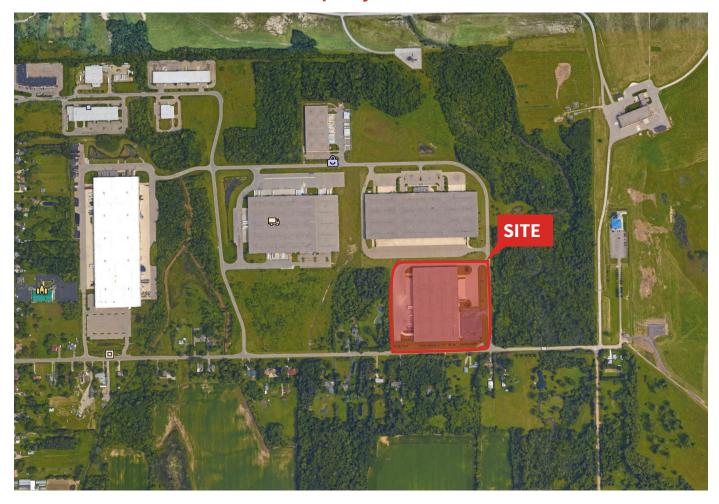

#### **Property Aerial**

#### **Building Location**

- 5.2 miles from GM Flint Assembly Plant
- Easy access to I-69 and I-75
- Near Bishop International Airport