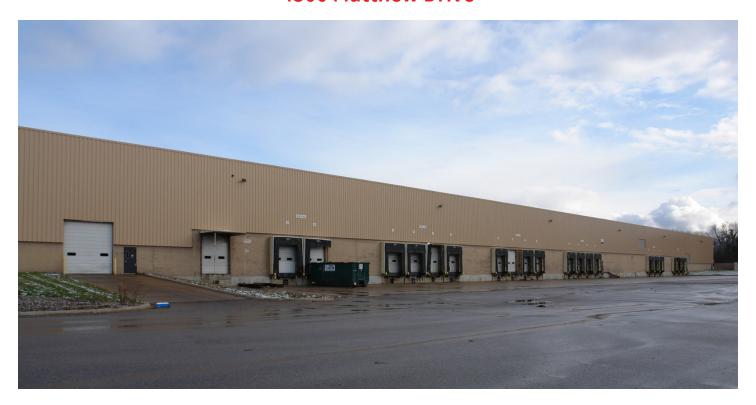

# 4500 Matthew Drive, Flint, MI

### Warehouse distribution building in Flint

Rental rate: \$4.75 NNN Available 4/1/2019

- 86,275 SF warehouse available
- Administrative and shop office space
- 28' clear height
- 50' x 50' column spacing
- 10 dock doors
- ESFR sprinkler
- Central HVAC
- Fenced parking lot
- 150 free surface parking spaces
- Close proximity to GM Flint Assembly
- Cross dock space