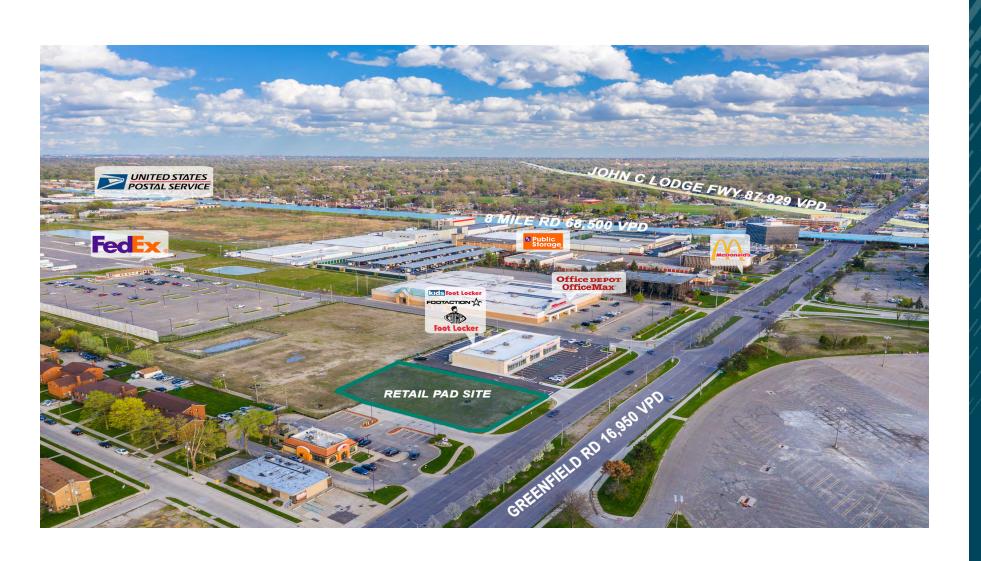

# BIRDSEYE VIEW

#### **Features**

Retail pad site available on the east side of Greenfield Road between Taco Bell and a new free standing Foot Locker, just north of 8 Mile Road. The site offers 160' of frontage along Greenfield Road which sees traffic counts in excess of 43,000 VPD.

This property strategically located in the geographic center of Southeast Michigan with easy access to multiple major highways and the city of Southfield. Southfield is home to 25 percent of the businesses operating in Oakland County and 25 percent of its 1,000 international firms are from 39 countries. The site benefits from its location surrounded by numerous offices, universities, major medical centers and dense residential neighborhoods. The property sits just south of St. John Providence Park Hospital, one of Metro Detroit's principal medical campuses. In 2016, Providence Park had over 18,000 admissions, 5,600 out patient surgeries, 4,983 in patient surgeries and 72,000 ER visits. The site is also surrounded by multiple institutions of higher learning: Lawrence Technological University, DeVry University, Central Michigan University and Oakland Community College creating thousands of students in the general vicinity. In addition, there are 150,000 residents within a 3 mile radius.