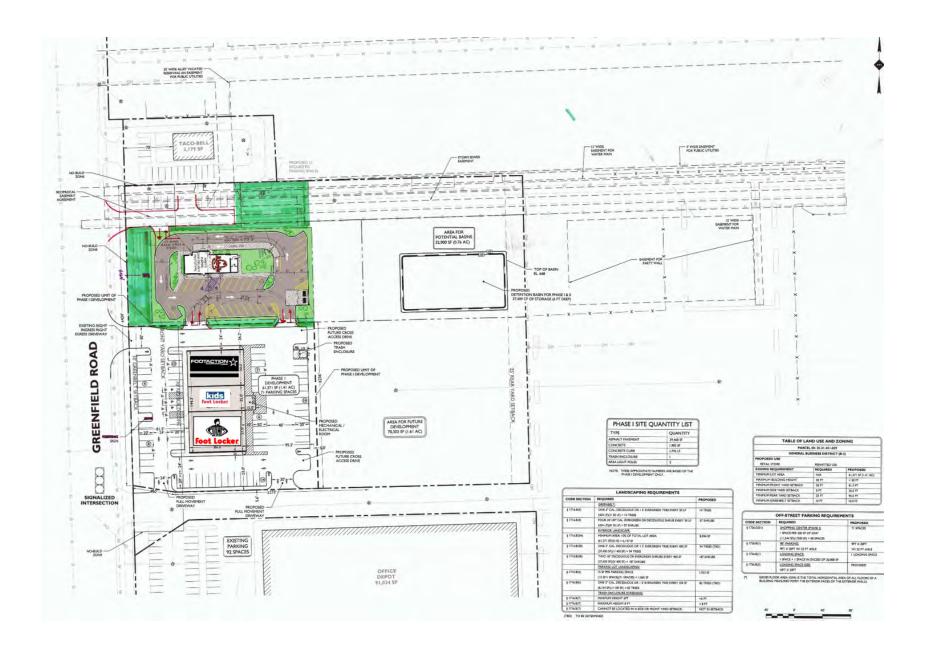

#### **Features**

Retail pad site available on the east side of Greenfield Road between Taco Bell and a new free standing Foot Locker, just north of 8 Mile Road. The site offers 160' of frontage along Greenfield Road which sees traffic counts in excess of 43,000 VPD.

# CONCEPTUAL SITE PLAN