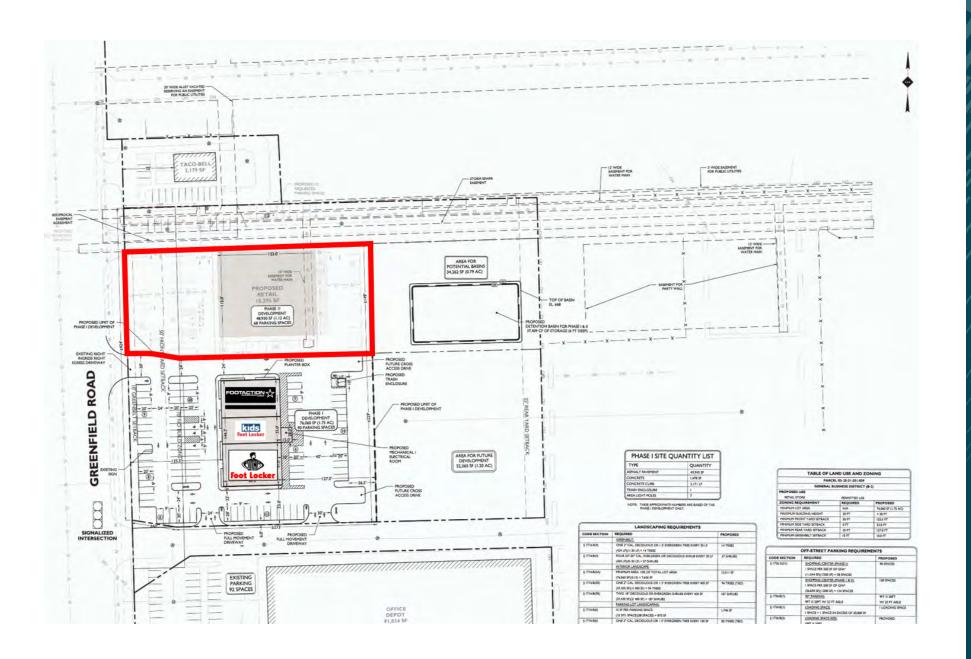

#### **Features**

Retail pad site available on the east side of Greenfield Road between Taco Bell and a new free standing Foot Locker, just north of 8 Mile Road. The site offers 160' of frontage along Greenfield Road which sees traffic counts in excess of 43,000 VPD.

# CONCEPTUAL SITE PLAN