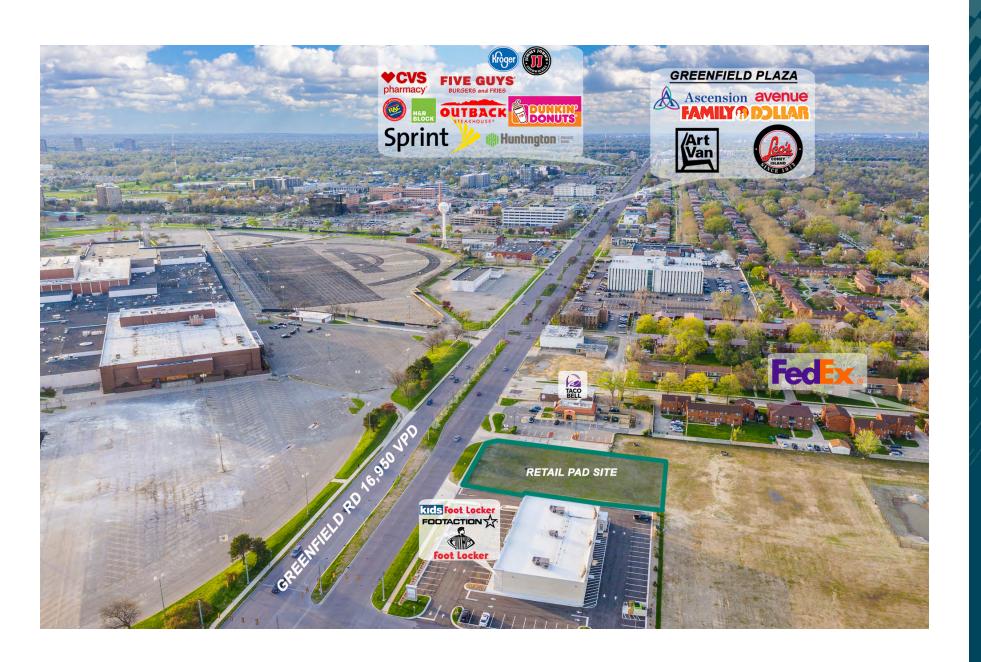

# BIRDSEYE VIEW

#### **Features**

Retail pad site available on the east side of Greenfield Road between Taco Bell and a new free standing Foot Locker, just north of 8 Mile Road. The site offers 160' of frontage along Greenfield Road which sees traffic counts in excess of 43,000 VPD.

This property strategically located in the geographic center of Southeast Michigan with easy access to multiple major highways and the city of Southfield. Southfield is home to 25 percent of the businesses operating in Oakland County and 25 percent of its 1,000 international firms are from 39 countries. The site benefits from its location surrounded by numerous offices, universities, major medical centers and dense residential neighborhoods. The property sits just south of St. John Providence Park Hospital, one of Metro Detroit's principal medical campuses. In 2016, Providence Park had over 18,000 admissions, 5,600 out patient surgeries, 4,983 in patient surgeries and 72,000 ER visits. The site is also surrounded by multiple institutions of higher learning: Lawrence Technological University, DeVry University, Central Michigan University and Oakland Community College creating thousands of students in the general vicinity. In addition, there are 150,000 residents within a 3 mile radius.