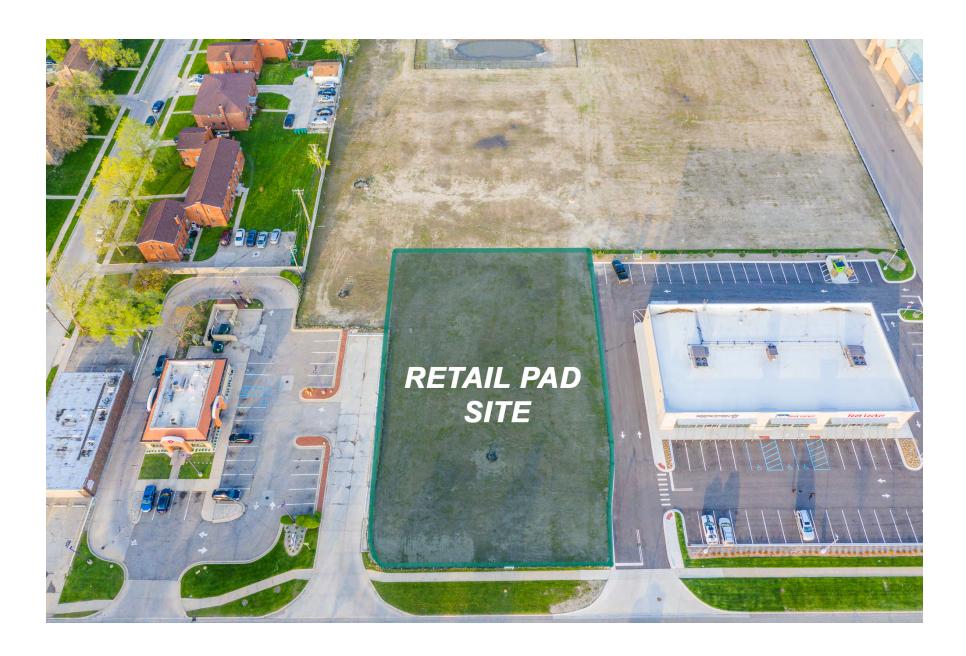

#### **Features**

Retail pad site available on the east side of Greenfield Road between Taco Bell and a new free standing Foot Locker, just north of 8 Mile Road. The site offers 160' of frontage along Greenfield Road which sees traffic counts in excess of 43,000 VPD.

# BIRDSEYE VIEW