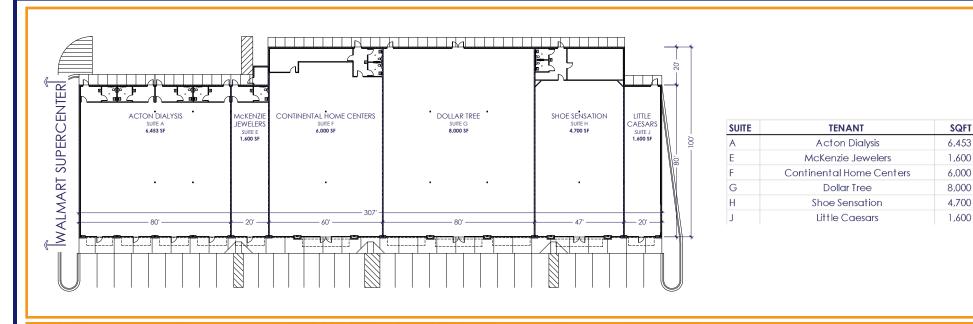

## **PROPERTY FEATURES**

This fully-occupied center is anchored by Super Walmart in Bad Axe, Michigan. Tenants include: Shoe Sensation, Little Caesars, and Dollar Tree.

> (260) 564-4024 fink@schostak.com 17800 Laurel Park Drive, N. - Suite 200C Livonia, MI 48152