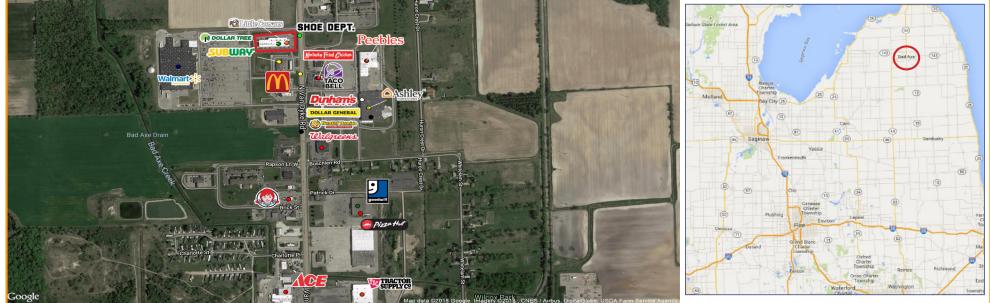

## **PROPERTY FEATURES**

This fully-occupied center is anchored by Super Walmart in Bad Axe, Michigan. Tenants include: Shoe Sensation, Little Caesars, and Dollar Tree.

> (260) 564-4024 fink@schostak.com 17800 Laurel Park Drive, N. - Suite 200C Livonia, MI 48152