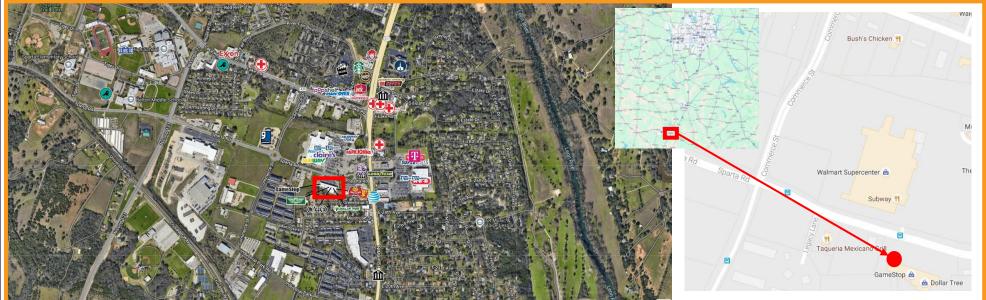

## **BELTON**

BELTON SHOPPING CENTER 201-233 Sparta Road Belton, TX 75613

|                  | 3 MI      | 5 MI      | 15 MI     |
|------------------|-----------|-----------|-----------|
| Рор              | 39,336    | 68,049    | 241,522   |
| НН               | 10,087    | 25,353    | 90,245    |
| Ave HH Inc       | \$123,373 | \$125,142 | \$107,591 |
| Ttl<br>Employees | 5,661     | 7,152     | 9,837     |

## **PROPERTY FEATURES**

This excellent location neighbors the local Walmart Supercenter.

Join Dollar Tree, Wingstop, Cato, and Check 'N Go.