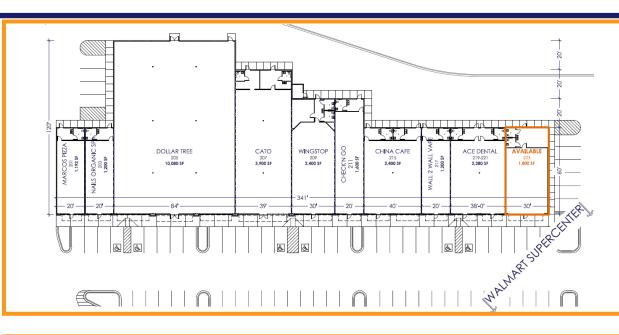

## Rebecca Dragin

dragin@schostak.com (614) 306-4556 17800 Laurel Park Drive N., Suite 200C Livonia, MI 48152

| SUITE | TENANT            | SQFT   |
|-------|-------------------|--------|
| 201   | Marcos Pizza      | 1,192  |
| 203   | Nails Organic Spa | 1,200  |
| 205   | Dollar Tree       | 10,080 |
| 207   | Cato              | 3,900  |
| 209   | Wingstop          | 2,400  |
| 211   | Check 'N Go       | 1,600  |
| 215   | China Café        | 2,400  |
| 217   | Wall 2 Wall Vape  | 1,200  |
| 219   | Ace Dental        | 2,280  |
| 221   | /icc Demai        | 2,200  |
| 223   | Available         | 1,800  |