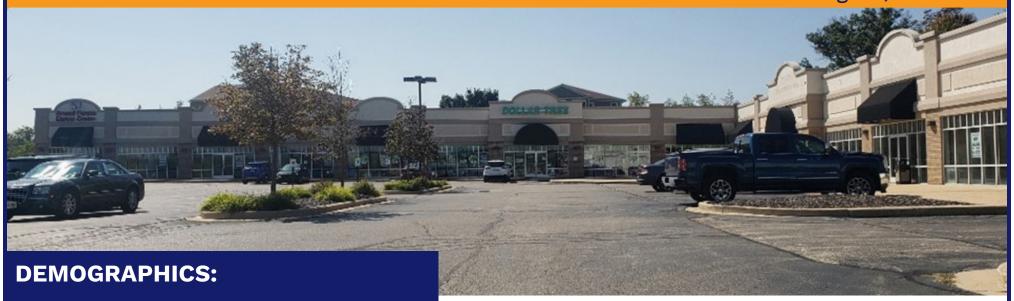

## **PROPERTY FEATURES**

Located close to Walmart with excellent streetfront visibility along Milwaukee Avenue.

Tenants include: Dollar Tree, Midwest Dental Care, and US Army Recruiting.

Area tenants include: Tractor Supply, Aldi, and Menards.