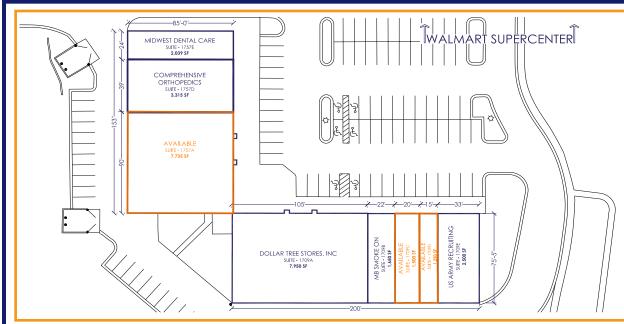

(260) 564-4024 fink@schostak.com 17800 Laurel Park Drive, N. - Suite 200C Livonia, MI 48152

| SUITE | TENANT                    | SQFT  |
|-------|---------------------------|-------|
| 1709A | Dollar Tree               | 7,950 |
| 1709B | Available                 | 1,650 |
| 1709C | MB Smoke On               | 1,500 |
| 1709D | Available                 | 1,250 |
| 1709E | US Army Recruiting        | 2,500 |
| 1757A | Available                 | 7,735 |
| 1757D | Comprehensive Orthopedics | 3,315 |
| 1757E | Midwest Dental Care       | 2,039 |