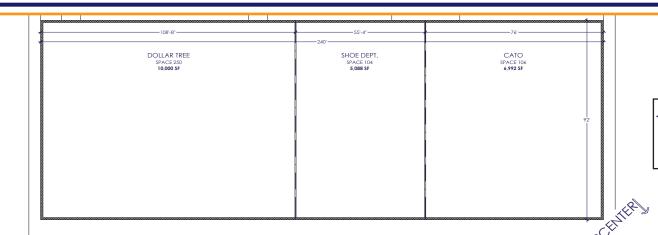

### Rebecca Dragin

(614) 306-4556 dragin@schostak.com 17800 Laurel Park Drive, N. - Suite 200C Livonia, MI 48152

| SPACE | TENANT      | SQFT   |
|-------|-------------|--------|
| 250   | Dollar Tree | 10,000 |
| 104   | Shoe Dept.  | 5,088  |
| 106   | Cato        | 6,992  |