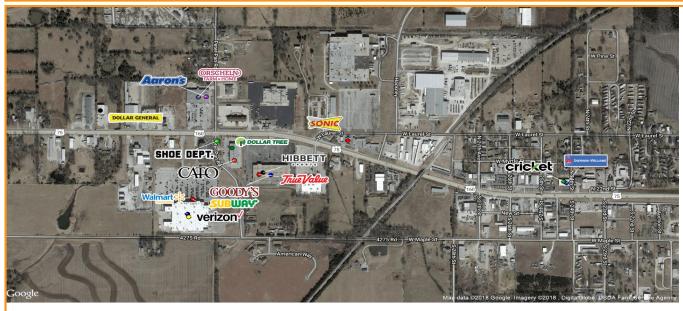

### **PROPERTY FEATURES**

This excellent location with outstanding visibility neighbors the local Walmart Supercenter.

Join Cato, Dollar Tree, and The Shoe Dept.