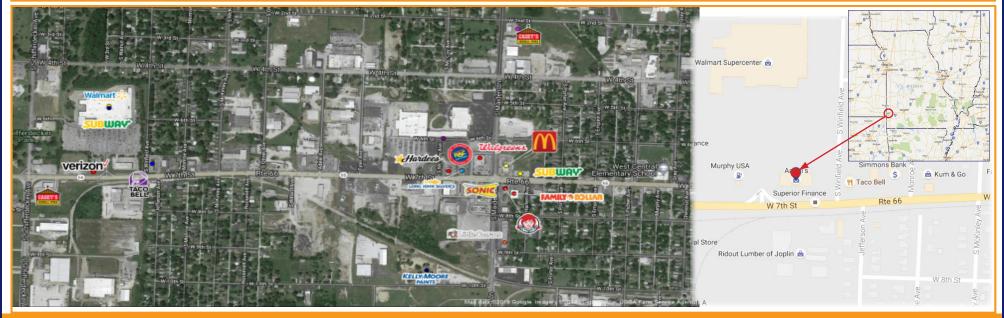

## **PROPERTY FEATURES**

This excellent location with great visibility neighbors the local Walmart Supercenter.

WALMART SUPERCENTER

**JOPLIN** 

JOPLIN SHOPPING CENTER 2405 W. 7th Street Joplin, MO 64801