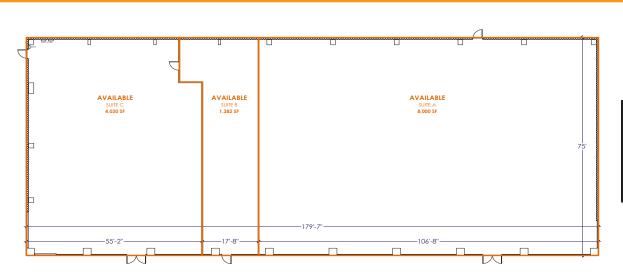

## Rebecca Dragin

(614) 306-4556 dragin@schostak.com 17800 Laurel Park Drive, N. - Suite 200C Livonia, MI 48152

| SUITE | TENANT           | SQFT  |
|-------|------------------|-------|
| С     | Available        | 4,030 |
| В     | Available        | 1,382 |
| A     | <b>Available</b> | 8,000 |