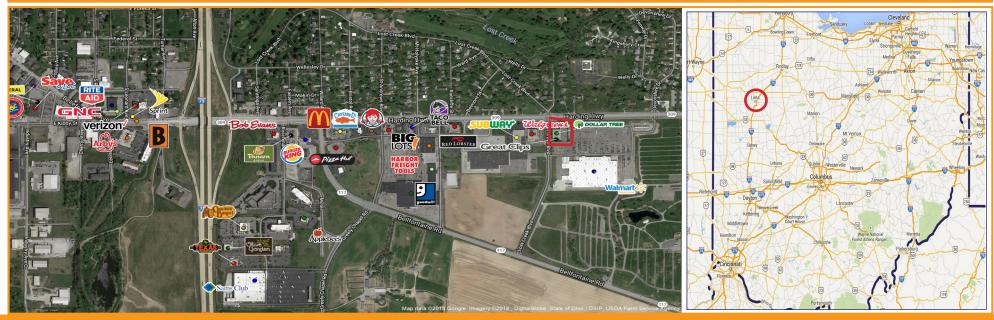

#### **PROPERTY FEATURES**

This excellent retail location in Lima on 309, is just 1/4 mile from I-75. The center is anchored by Super Walmart.

Area tenants include Panera, Kmart, and Big Lots.