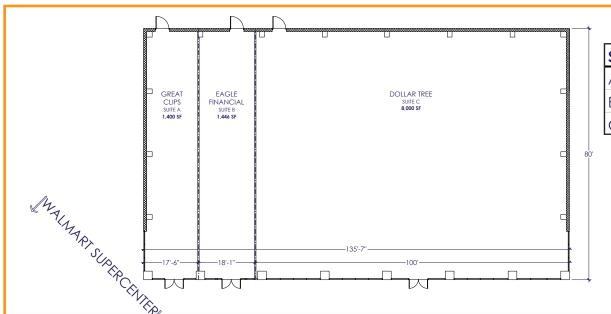

## Rebecca Dragin

(614) 306-4556 dragin@schostak.com 17800 Laurel Park Drive, N. - Suite 200C Livonia, MI 48152

| SUITE | TENANT          | SQFT  |
|-------|-----------------|-------|
| Α     | Great Clips     | 1,400 |
| В     | Eagle Financial | 1,446 |
| С     | DEAL\$          | 8,000 |