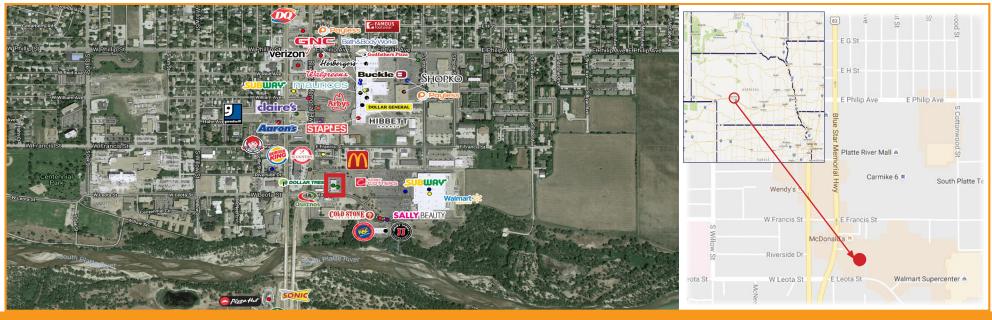

## **PROPERTY FEATURES**

Join Quiznos and Dollar Tree in this excellent location with outstanding visibility neighboring the local Walmart Supercenter.