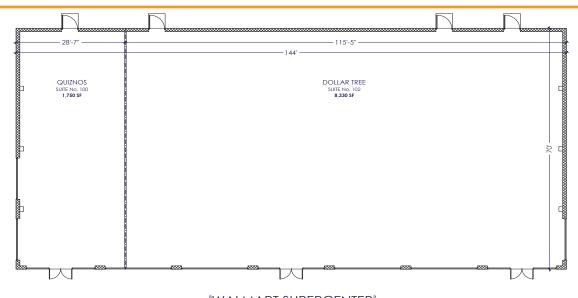

## Rebecca Dragin

(614) 306-4556 dragin@schostak.com 17800 Laurel Park Drive, N. - Suite 200C Livonia, MI 48152

| SUITE | TENANT         | SQFT   |
|-------|----------------|--------|
| 100   | Quiznos        | 1,750  |
| 102   | Dollar Tree    | 8,330  |
|       |                |        |
| Total | Square Footage | 10,080 |

WALMART SUPERCENTER