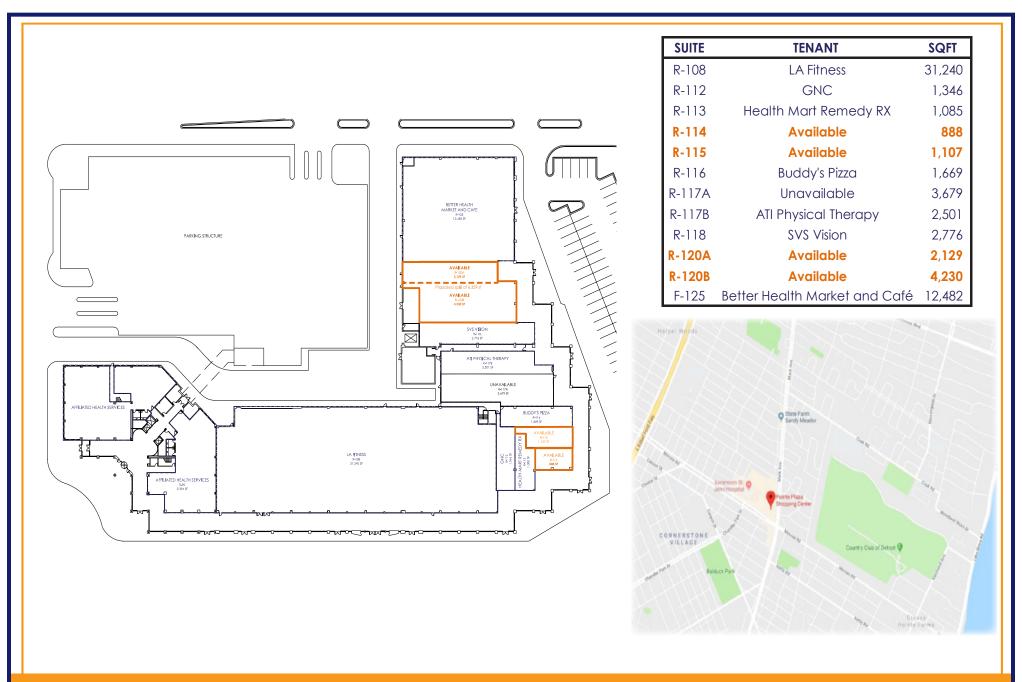

#### **TRAFFIC COUNTS**

Moross Road27,710 ADTMack Ave.26,970 ADT

**TOTAL CENTER GLA: 70,526 sf** 