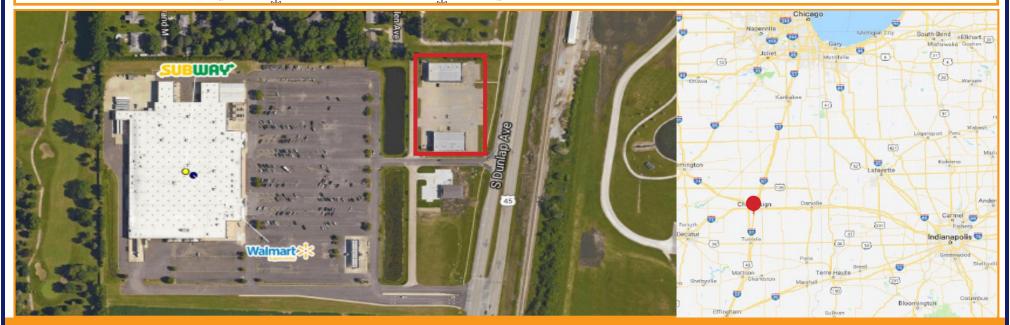

## **PROPERTY FEATURES**

Excellent opportunity for retail space on Dunlap Avenue in front of Super Walmart. Savoy is just south of the University of Illinois, with over 43,000 students and 10,000 employees. Traffic counts are over 20,000 vpd. The center includes excellent ingress/egress, pylon signage, and visibility.

**SAVOY** 

SAVOY SHOPPING CENTER 503 S. Dunlap Road Savoy, IL 61874