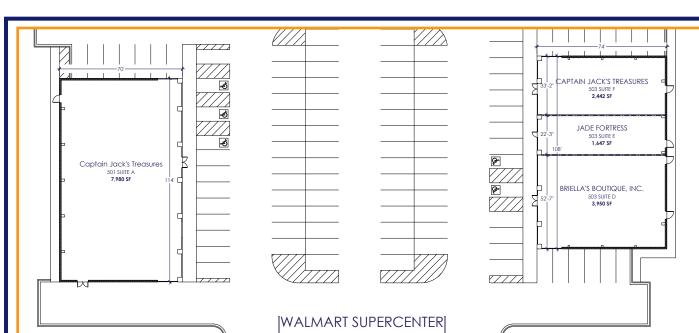

## Andrew Boudoures

(224) 808-1766 boudoures@schostak.com 17800 Laurel Park Drive, N. - Suite 200C Livonia, MI 48152

| SPACE       | TENANT                   | SQFT  |
|-------------|--------------------------|-------|
| 501 Suite A | Captain Jack's Treasures | 7,980 |
| 503 Suite D | Briella's Boutique, Inc. | 3,950 |
| 503 Suite E | Jade Fortress            | 1,647 |
| 503 Suite F | Captain Jack's Treasures | 2,442 |