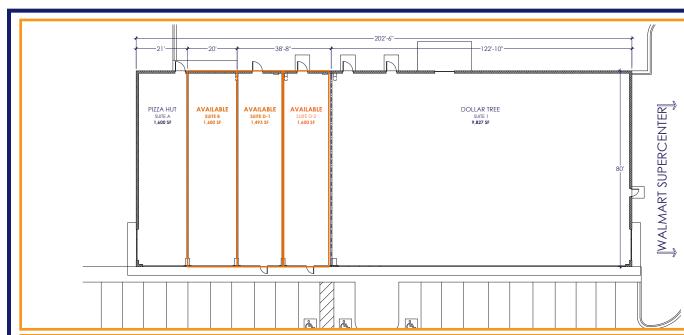

17800 Laurel Park Drive, N. - Suite 200C Livonia, MI 48152

| SUITE | TENANT      | SQFT  |
|-------|-------------|-------|
| Α     | Pizza Hut   | 1,600 |
| В     | Available   | 1,600 |
| D-1   | Available   | 1,493 |
| D-2   | Available   | 1,600 |
| 1     | Dollar Tree | 9,827 |