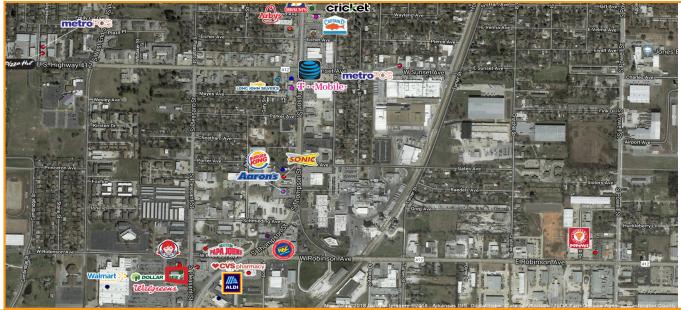

## **PROPERTY FEATURES**

This excellent location with outstanding visibility, neighbors the local Walmart Supercenter.

Tenants include Dollar Tree and LaVie Salon.

Dan Fink

(260) 456-9401 fink@schostak.com 17800 Laurel Park Drive, N. - Suite 200C Livonia, MI 48152