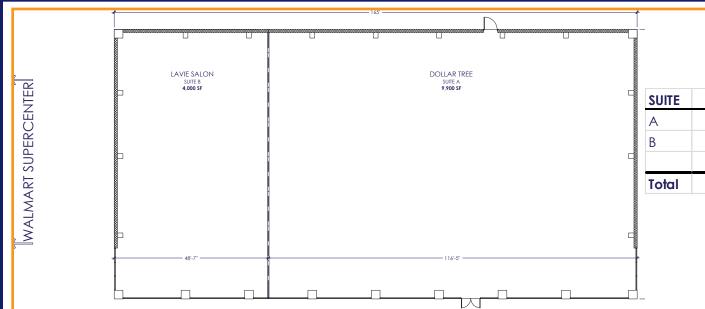

| SUITE | TENANT         | SQFT   |
|-------|----------------|--------|
| Α     | Dollar Tree    | 9,900  |
| В     | LaVie Salon    | 4,000  |
|       |                |        |
| Total | Square Footage | 13,900 |