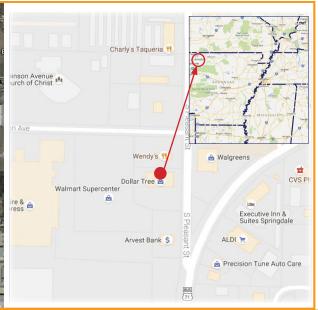

## **SPRINGDALE**

SPRINGDALE SHOPPING CENTER 2002 S. Pleasant Street Springdale, AR 72764

|            | 3 MI     | 5 MI     | 15 MI    |
|------------|----------|----------|----------|
| Pop        | 67,402   | 99,336   | 378,455  |
| HH         | 22,017   | 34,596   | 144,259  |
| Ave HH Inc | \$61,518 | \$73,030 | \$80,196 |
| Ttl        | 32,319   | 57,927   | 212,211  |
| Employees  |          |          |          |

**SPRINGDALE** 

SPRINGDALE SHOPPING CENTER 2002 S. Pleasant Street Springdale, AR 72764