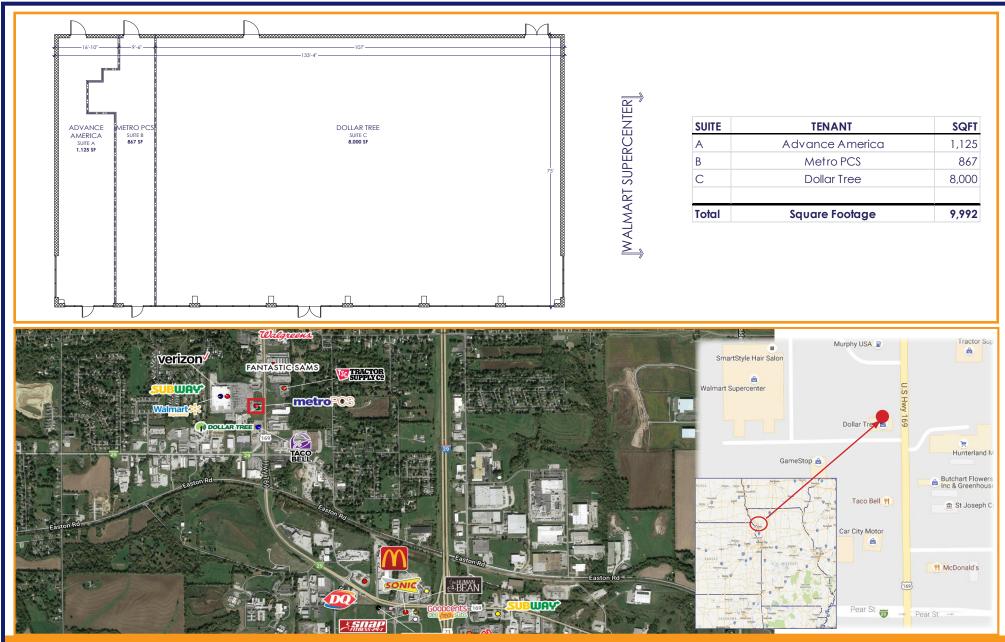

## **PROPERTY FEATURES**

Join Dollar Tree, Metro PCS, and Advance America in this excellent location with outstanding visibility neighboring the local Walmart Supercenter.

> (614) 306-4556 dragin@schostak.com 17800 Laurel Park Drive, N. - Suite 200C Livonia, MI 48152