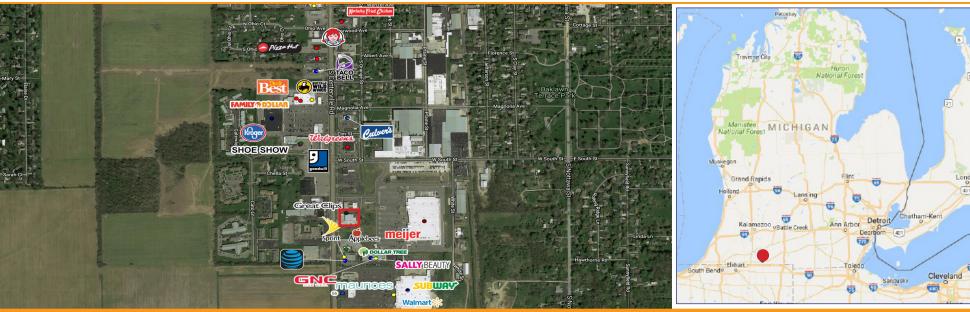

## **PROPERTY FEATURES**

This center has excellent visibility from Centerville Road, sitting in front of Super Walmart and adjacent to the brand new Meijer, with easy access to both. Area tenants include Kroger, Dollar Tree, Maurices, and Sally Beauty.