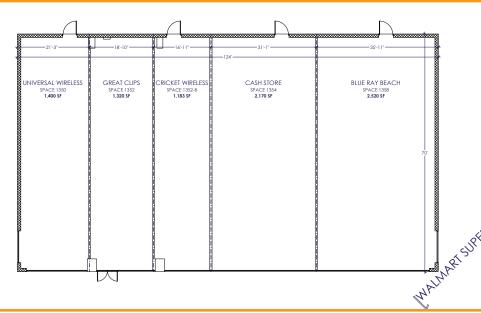

## Andrew Boudoures 💆

(224) 808-1766 boudoures@schostak.com 17800 Laurel Park Drive, N. - Suite 200C Livonia, MI 48152

| SPACE | TENANT             | SQFT  |
|-------|--------------------|-------|
| 1350  | Universal Wireless | 1,400 |
| 1352  | Great Clips        | 1,320 |
| 1352B | Cricket Wireless   | 1,183 |
| 1354  | Cash Store         | 2,170 |
| 1358  | Blue Ray Beach     | 2,520 |