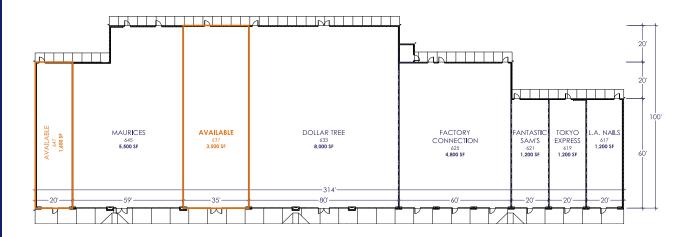

## Dank Fink

(260) 564-4024 fink@schostak.com 17800 Laurel Park Drive, N. - Suite 200C Livonia, MI 48152

| SPACE TENANT |                    | SQFT  |
|--------------|--------------------|-------|
| 647          | Available          | 1,600 |
| 645          | Maurices           | 5,500 |
| 637          | Available          | 3,500 |
| 633          | Dollar Tree        | 8,000 |
| 625          | Factory Connection | 4,800 |
| 621          | Fantastic Sam's    | 1,200 |
| 619          | Tokyo Express      | 1,200 |
| 617          | L.A. Nails         | 1,200 |