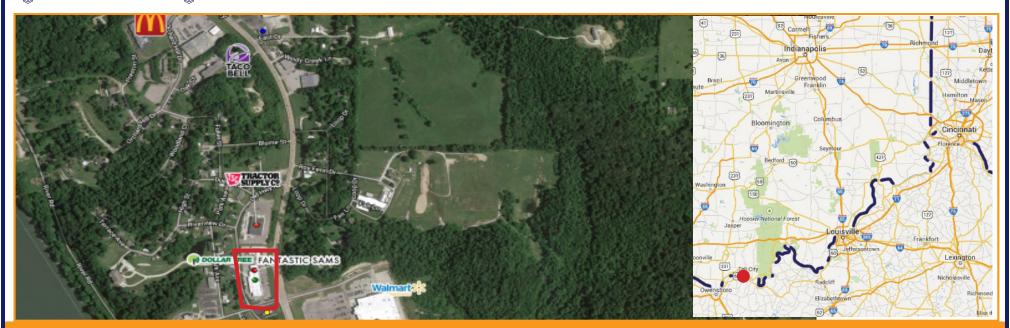

## **PROPERTY FEATURES**

- Join Dollar Tree, Factory Connection, Fantastic Sam's, and LA Nails in this excellent location with outstanding visibility neighboring the local Walmart Supercenter and Tractor Supply Company.
- The center sits right along Hwy 66 with pylon signage available and two points of ingress/egress, one of which is signalized.

WALMART SUPERCENTER

**TELL CITY** 

TELL CITY SHOPPING CENTER 617-647 Indiana 66 Tell City, IN 47586