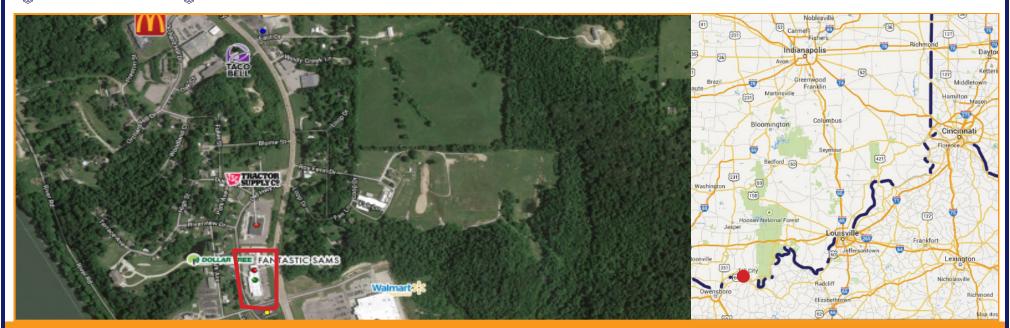

## **PROPERTY FEATURES**

- Join Dollar Tree, Factory Connection, Fantastic Sam's, and LA Nails in this excellent location with outstanding visibility neighboring the local Walmart Supercenter and Tractor Supply Company.
- The center sits right along Hwy 66 with pylon signage available and two points of ingress/egress, one of which is signalized.