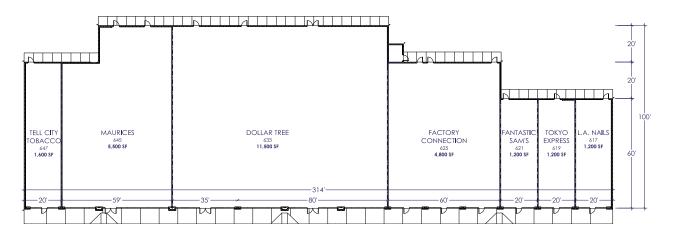

## Dank Fink

(260) 564-4024 fink@schostak.com 17800 Laurel Park Drive, N. - Suite 200C Livonia, MI 48152

| SPACE | TENANT             | SQFT   |
|-------|--------------------|--------|
| 647   | Tell City Tobacco  | 1,600  |
| 645   | Maurices           | 5,500  |
| 633   | Dollar Tree        | 11,500 |
| 625   | Factory Connection | 4,800  |
| 621   | Fantastic Sam's    | 1,200  |
| 619   | Tokyo Express      | 1,200  |
| 617   | L.A. Nails         | 1,200  |