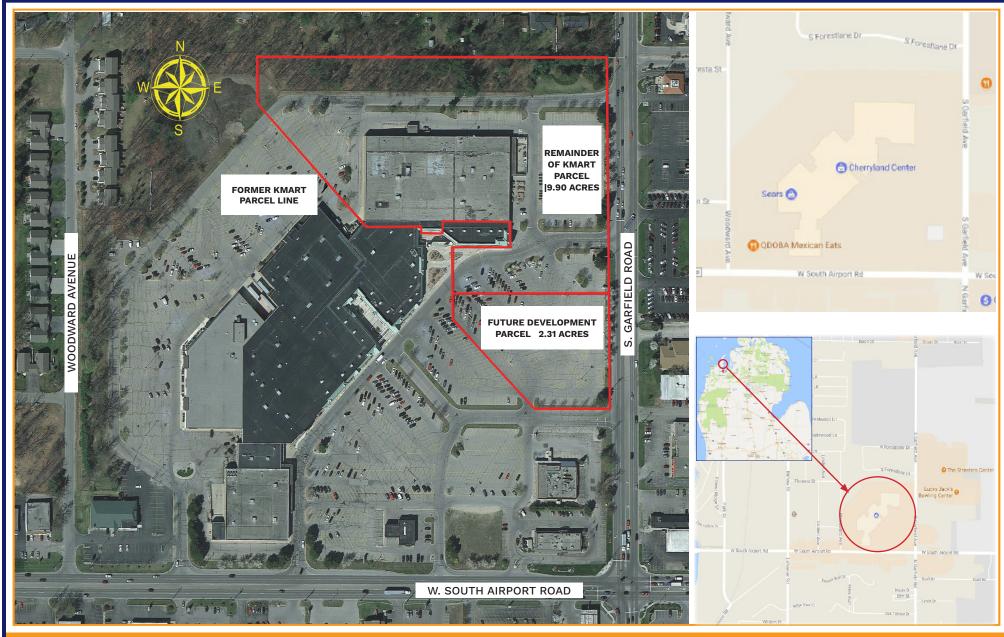

## PROPERTY FEATURES

This redevelopment opportunity is located at the iconic Cherryland Center, which is located just 1.3 miles from the new Costco Wholesale, 2 miles from Cherry Capital Airport, 3 miles from downtown Traverse City, and 3.5 miles from the annual National Cherry Festival. This existing 84,180 sf former Kmart building has a new roof and can be demised for multiple users. In addition, there are 2 outlot opportunities available on the property.