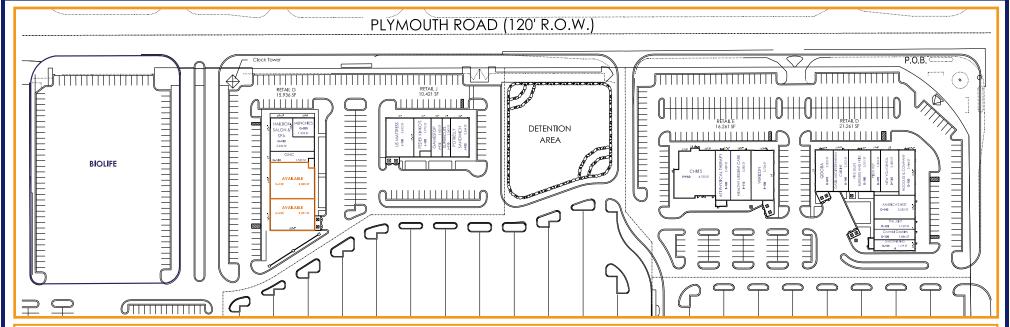

## TOTAL CENTER GLA: 111,921 sf TRAFFIC COUNTS

Plymouth Road 27,839 ADT Middlebelt 43,730 ADT

## Justine O'Brien

(248) 357-6220 obrien@schostak.com 17800 Laurel Park Drive, N. - Suite 200C Livonia. MI 48152

| SUITE | TENANT                       | SQFT   | SUITE | TENANT                      | SQFT  |
|-------|------------------------------|--------|-------|-----------------------------|-------|
| F     | Biolife                      | 28,356 | E-120 | ATI Physical Therapy        | 2,489 |
| G-200 | Menchie's                    | 1,326  | E-110 | Healthy Urgent Care         | 3,280 |
| G-180 | Nailbox Salon and Spa        | 3,464  | E-100 | Verizon                     | 3,726 |
| G-140 | GNC                          | 1,530  | D-210 | Qdoba                       | 2,502 |
| G-120 | (Lockbox location) AVAILABLE | 5,025  | D-190 | Oasis Mediterranean Cuisine | 2,072 |
| G-100 | AVAILABLE                    | 4,591  | D-180 | Five Guys Burgers and Fries | 3,011 |
| J-130 | US Mattress                  | 3,612  | D-170 | Pizza Hut                   | 1,304 |
| J-120 | FedEx Kinko's                | 1,975  | D-160 | New You Dental              | 2,480 |
| J-112 | GameStop                     | 1,420  | D-150 | Noddles & Company           | 2,466 |
| J-110 | Supercuts                    | 1,065  | D-140 | America's Best              | 3,182 |
| J-100 | Potbelly Sandwich Works      | 2,364  | D-125 | The Joint                   | 1,129 |
| E-PAD | Chili's                      | 6,750  | D-120 | Crumbl Cookies              | 1,686 |
|       |                              |        | D-100 | Smoothie King               | 1,479 |