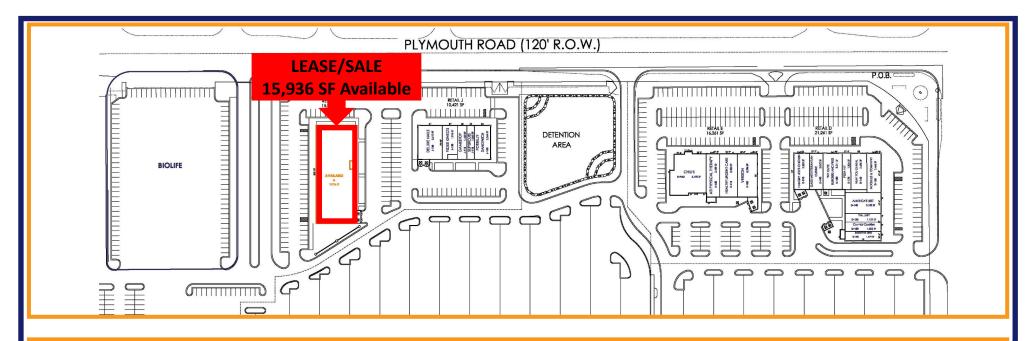

## Justine O'Brien

(248) 357-6220 obrien@schostak.com 17800 Laurel Park Drive N., Suite 200C Livonia, MI 48152

| SUITE   | TENANT                  | SQFT   |
|---------|-------------------------|--------|
| Bldg. F | Biolife                 | 28,356 |
| Bldg. G | AVAILABLE (Lockbox)     | 15,936 |
| J-130   | Deluxe Nails            | 3,612  |
| J-120   | FedEx Kinko's           | 1,975  |
| J-112   | GameStop                | 1,420  |
| J-110   | Supercuts               | 1,065  |
| J-100   | Potbelly Sandwich Works | 2,364  |
| E-PAD   | Chili's                 | 6,750  |
| E-120   | ATI Physical Therapy    | 2,489  |
| E-110   | Healthy Urgent Care     | 3,280  |
| E-100   | Verizon                 | 3,726  |