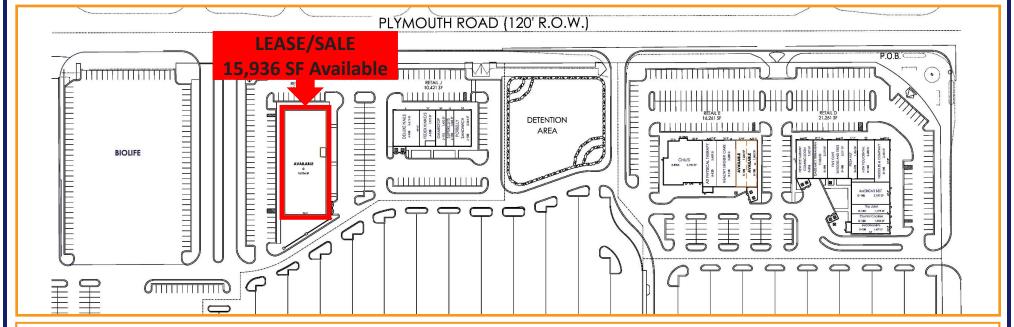

## Justine O'Brien

17800 Laurel Park Drive, N. - Suite 200C Livonia, MI 48152

| SUITE   | TENANT                  | SQFT   |
|---------|-------------------------|--------|
| Bldg. F | Biolife                 | 28,356 |
| Bldg. G | AVAILABLE (Lockbox)     | 15,936 |
| J-130   | Deluxe Nails            | 3,612  |
| J-120   | FedEx Kinko's           | 1,975  |
| J-112   | GameStop                | 1,420  |
| J-110   | Supercuts               | 1,065  |
| J-100   | Potbelly Sandwich Works | 2,364  |
| E-PAD   | Chili's                 | 6,750  |
| E-120   | ATI Physical Therapy    | 2,489  |
| E-110   | Healthy Urgent Care     | 3,280  |
| E-100   | AVAILABLE               | 1,863  |

| SUITE | TENANT                      | SQFT  |
|-------|-----------------------------|-------|
| E-105 | AVAILABLE                   | 1,863 |
| D-210 | New Restaurant Coming Soon  | 2,502 |
| D-190 | Oasis Mediterranean Cuisine | 2,072 |
| D-180 | Five Guys Burgers and Fries | 3,011 |
| D-170 | Pizza Hut                   | 1,304 |
| D-160 | New You Dental              | 2,480 |
| D-150 | Noddles & Company           | 2,466 |
| D-140 | America's Best              | 3,182 |
| D-125 | The Joint                   | 1,129 |
| D-120 | Crumbl Cookies              | 1,686 |
| D-100 | Smoothie King               | 1,479 |