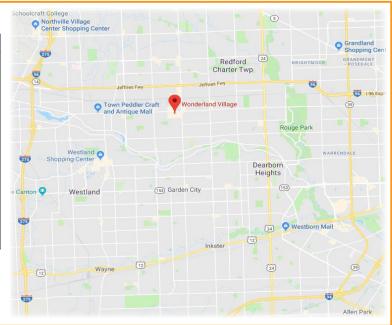

## **PROPERTY FEATURES**

Wonderland Village is an iconic shopping center destination. Located just south of I-96 at the southwest corner of Middlebelt and Plymouth Roads in Livonia, Michigan. Anchored by Target, Walmart, and LA Fitness, this retail shopping center includes national and regional retailers and restaurants.