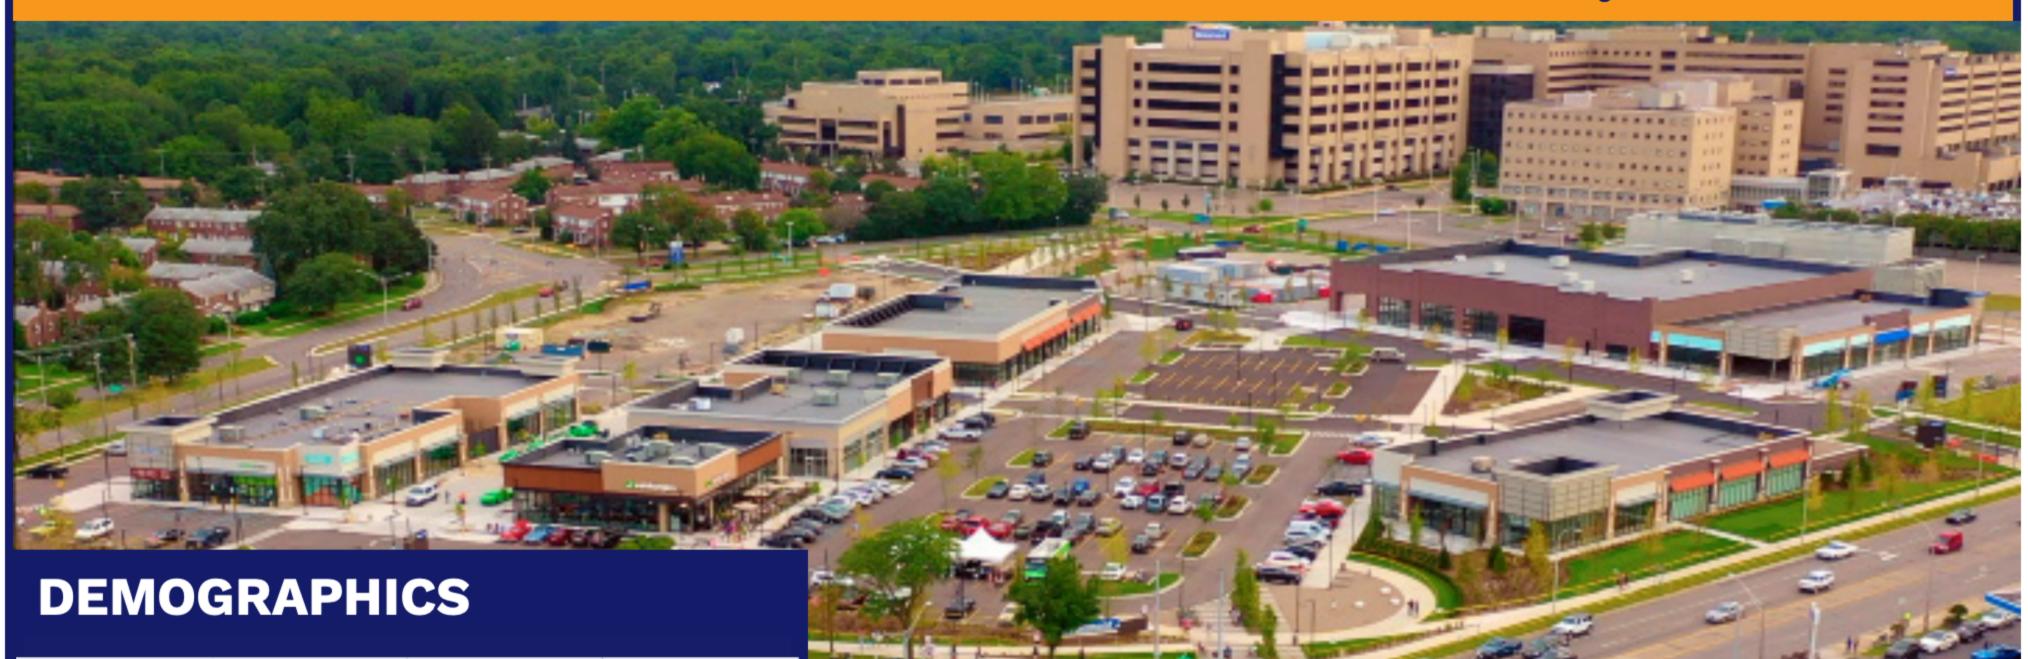

### **PROPERTY FEATURES**

**Woodward Corners is located at the southwest corner of 13 Mile and Woodward** Avenue in Royal Oak, Michigan and is anchored by Beaumont Hospital, which has 13,000 physicians, employees and volunteers combined. The shopping center is surrounded by traffic totaling 128,954 cars per day. This is one of Southeastern Michigan's most thriving regions. The 122,525 square foot development features grocery, national and local retailers, restaurants, and a new Hyatt House hotel coming soon