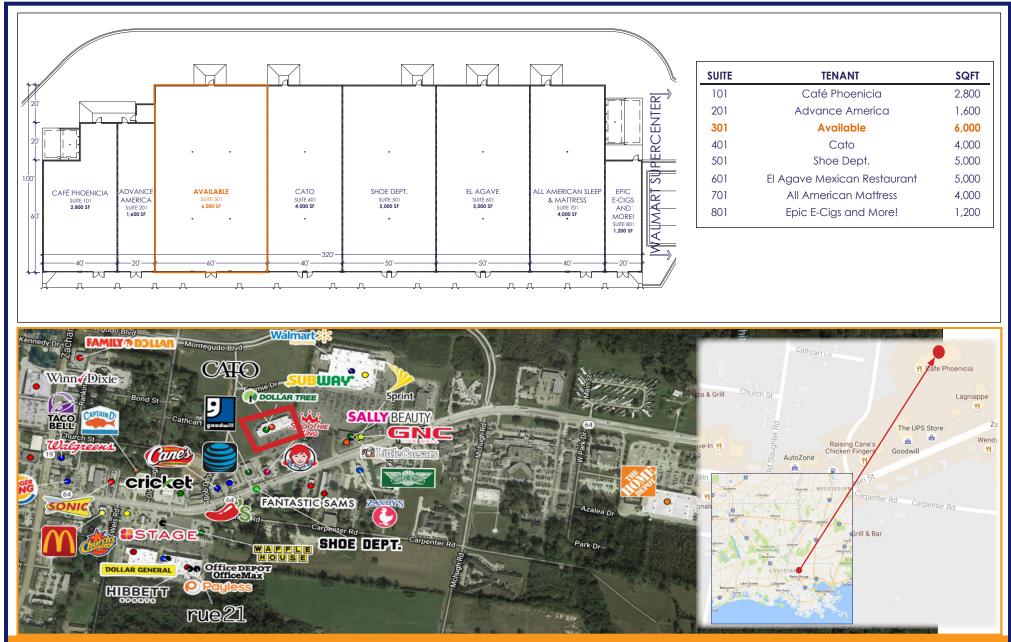

## **PROPERTY FEATURES**

This excellent location with outstanding visibility neighbors the local Walmart Supercenter.

Tenants include Cato, Shoe Dept., and Advance America.

Dan Fink (260) 456-9401 fink@schostak.com 17800 Laurel Park Drive, N. - Suite 200C Livonia, MI 48152